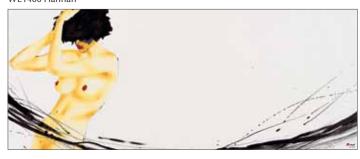

#### WE350 Japanese

| MODEL        |                   | WATTAGE |  |  |
|--------------|-------------------|---------|--|--|
| WE350 Japane | 350 W             |         |  |  |
| WEIGHT       | SIZE              |         |  |  |
| app. 7 kg    | 606 x 506 x 18 mm |         |  |  |