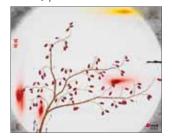

WE910 Japanese

| MODEL                | WATTAGE | WEIGHT     | SIZE              |
|----------------------|---------|------------|-------------------|
| WE910 Japanese/Panda | 910 W   | app. 19 kg | 926 x 926 x 18 mm |

WE910 Panda