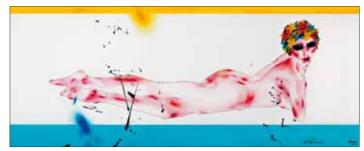

#### WE800 Grass at Prebersee

WE800 Hannah

WE800 Lotus pond

WE800 Pooltime

WE800 Desire

| MODEL  | WATTAGE | WEIGHT     | SIZE               |
|--------|---------|------------|--------------------|
| WE800  | 830 W   | app. 16 kg | 1606 x 426 x 18 mm |
| WE1100 | 1100 W  | app. 21 kg | 1606 x 606 x 18 mm |