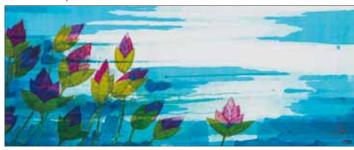

#### WE900 Lotus flowers

| MODEL               | WATTAGE            |
|---------------------|--------------------|
| WE900 Lotus flowers | 890 W              |
| WEIGHT              | SIZE               |
| app. 20 kg          | 1206 x 706 x 18 mm |