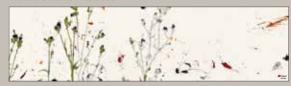

#### WE800 Grass at Prebersee

WE800 Hannah

WE800 Lotus pond

WE800 Pooltime

WE800 Desire

| MODEL  | WATTAGE | WEIGHT     | SIZE               |
|--------|---------|------------|--------------------|
| WE800  | 830 W   | app. 16 kg | 1606 x 426 x 18 mm |
| WE1100 | 1100 W  | app. 21 kg | 1606 x 606 x 18 mm |