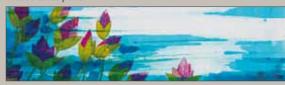

#### WE900 Lotus flowers

| MODEL               | WATTAGE            |
|---------------------|--------------------|
| WE900 Lotus flowers | 890 W              |
| WEIGHT              | SIZE               |
| app. 20 kg          | 1206 x 706 x 18 mm |