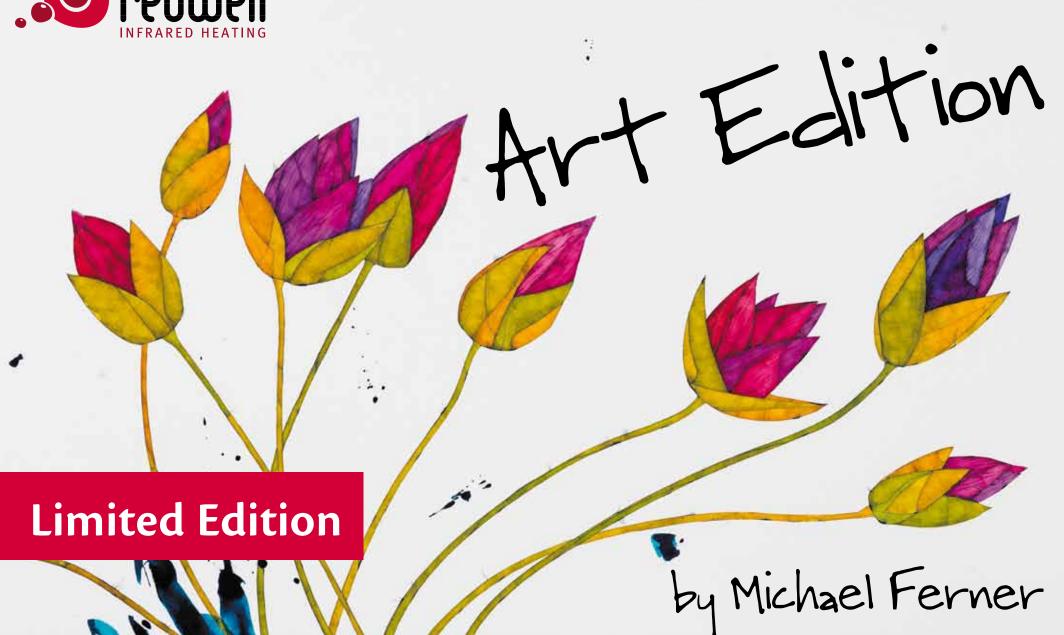

#### WE350 Japanese

| MODEL        |                   | WATTAGE |  |  |
|--------------|-------------------|---------|--|--|
| WE350 Japane | 350 W             |         |  |  |
| WEIGHT       | SIZE              |         |  |  |
| app. 7 kg    | 606 x 506 x 18 mm |         |  |  |