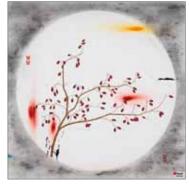

# Redwell Art Edition

### Technical data

**Surface:** Sheet steel, printed, frameless

Heating element: Partial storage heater

Voltage: 230 Volt, 50 Hz

Electromagnetic tolerance: Low emission

**Protection:** IP 40 (power plug)

IP 65 (installation)

## Installation

Hidden brackets for wall installation

# Warranty

90 months

#### WE350 Japanese



| MODEL        |                   | WATTAGE |  |  |
|--------------|-------------------|---------|--|--|
| WE350 Japane | 350 W             |         |  |  |
| WEIGHT       | SIZE              |         |  |  |
| app. 7 kg    | 606 x 506 x 18 mm |         |  |  |

WE910 Japanese



| MODEL                | WATTAGE | WEIGHT     | SIZE              |
|----------------------|---------|------------|-------------------|
| WE910 Japanese/Panda | 910 W   | app. 19 kg | 926 x 926 x 18 mm |

WE910 Panda

#### WE800 Coffee break



#### WE800 Grass at Prebersee



WE800 Hannah



WE800 Lotus pond



WE800 Pooltime



WE800 Desire



| MODEL  | WATTAGE | WEIGHT     | SIZE               |
|--------|---------|------------|--------------------|
| WE800  | 830 W   | app. 16 kg | 1606 x 426 x 18 mm |
| WE1100 | 1100 W  | app. 21 kg | 1606 x 606 x 18 mm |

# **Redwell Art Edition**by Michael Ferner

His topic is life.

Make sure to get one of the exclusive motifs combined with an energy saving Redwell heating. Every motif and size is limited to fifty exemplars:



#### WE900 Lotus