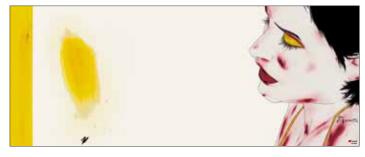

#### WE800 Grass at Prebersee

WE800 Hannah

WE800 Lotus pond

WE800 Pooltime

WE800 Desire

| MODEL  | WATTAGE | WEIGHT     | SIZE               |
|--------|---------|------------|--------------------|
| WE800  | 830 W   | app. 16 kg | 1606 x 426 x 18 mm |
| WE1100 | 1100 W  | app. 21 kg | 1606 x 606 x 18 mm |

## WE1400 Blue poppy

WE1400 Coffee break

WE1400 Grass at Prebersee

| MODEL  | WATTAGE | WEIGHT     | SIZE               |
|--------|---------|------------|--------------------|
| WE1400 | 1400 W  | app. 38 kg | 2006 x 806 x 18 mm |

WE1400 Hannah

WE1400 Lotus pond

WE1400 Pooltime

WE1400 Desire